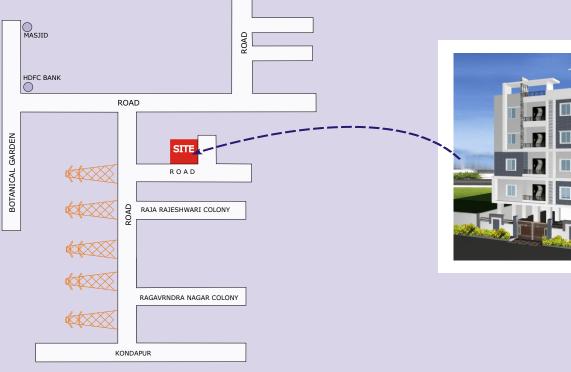

## Location map:

Site address: Navya Crystal <u>Plot</u>. No : 1330,1331, Raja rajeshwari colony, Kondapur,Hyderabad.

Project consultants : S.S INFRASTRUCTURE **PROJECT CONSULTANTS Pvt. Ltd.** Begumpet,Hyd.16,Ph.040-27765799.