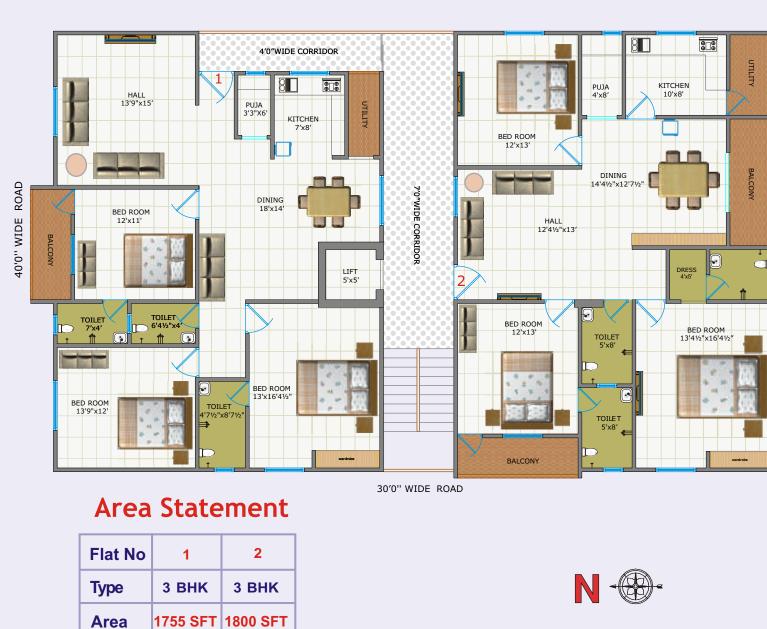

|                | Note           | service tax as Govt. Norms. Pers           |



# HighLights

- 100% Vaastu
- $\diamond$  Excellent location in quality neighbourhood.
- Pollution free, noise free, peaceful area.
- Close to main road for easy access for Shopping, travel etc.,
- High quality construction with luxurious features. Near by Madhapur, Hitech city.

## Navya CRYSTAL

#### mortar

nge finish and Birla/JK/wall putty luppam smooth finishing

,bedrooms and kitchen.

eak wood frame and designed Teak shutter with good

ity flush doors.

d shutters with safety grills.

steel sink along with wall cladding upto 2 feet with glazed

and glazed tiles dadooing upto 6'0" height and one closets Cera, Hindware or equivalent making with good

sh in hall, dining and bed rooms with emulsion paint . emulsion paint equivalent to apex or weather coat.

vith concealed copper wiri