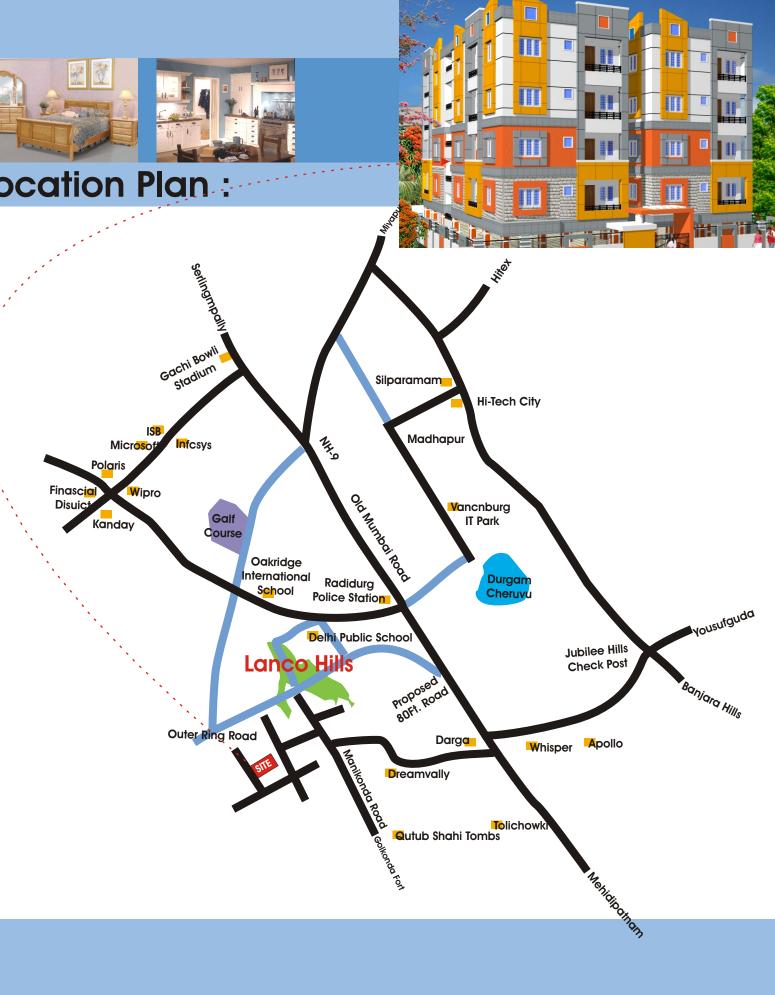

### Location Plan :

R.C.C. Framed structure. Structure

Bringing Happiness

Super Structure: Good quality table - moulded bricks for external and internal walls.

- Walls : All external walls 9" and internal walls 4<sup>1</sup>/<sub>2</sub>".
- : Main door will have polished Teak wood frame with a Teak wood shutter with necessary **Doors** safety fittings. Other doors well seasoned teak wood frames with water proof flush shutter.
- Well seasoned teak wood frames with Teak shutters and standard design of M.S. Grill. Windows
- Finishing Plastering to ceiling and walls in CM with sponge finish.
- Flooring Marble flooring with large size marbles in drawing. living and Dining. Marble tiles flooring in Bed rooms, Kitchens, Balconies.
- Luppam finishing in Drawing, Dining & Bedroom. Toilets & Kitchen one coat of primer Painting and two coats of Oil bound Distemper.
- R.C.C. Kitchen platform Topped with Granite marble slab and with built-in sink and Kitchen glazed tiled dadooing up to 3' height above the platform and shelves will be provided.
- **Toilets** Toilets will be provided with I.W.C/E.W.C. with Wash Basin, Shower Point, Wall Mixture and Glazed tile dadoing up to Door level.
- Electrical Concealed copper wiring with quality switches. 15 Amps power sockets shall be provided in Kitchen Toilet, Dining and Master Bedroom only. Adequate light points shall be provided in all the rooms. T.V., Telephone and one Internet cable connection shall be provided in hall.