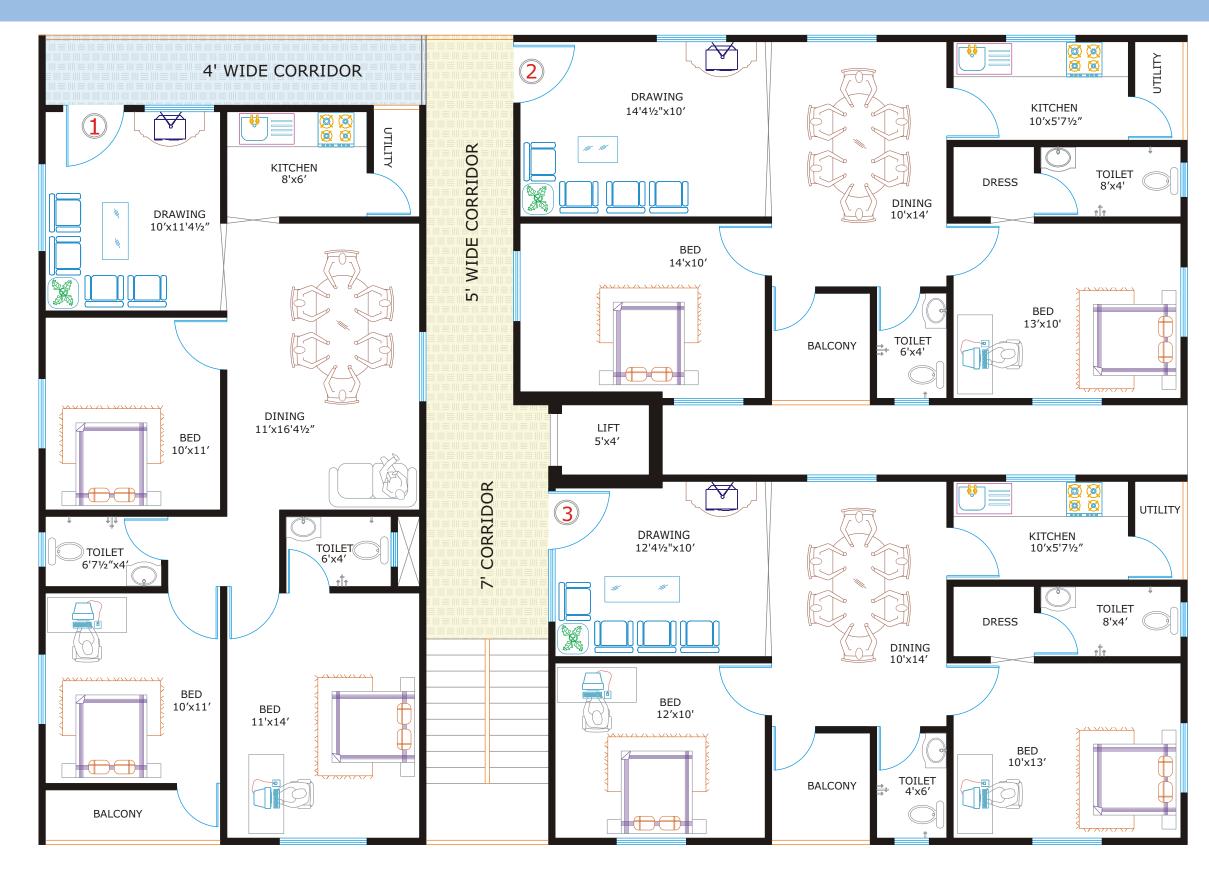

## Typical Floor Plan

### Area Statement

| Flat No. | Туре  | Area<br>in Sft |
|----------|-------|----------------|
| 1        | 3 Bed | 1251           |
| 2        | 2 Bed | 999            |
| 3        | 2 Bed | 945            |