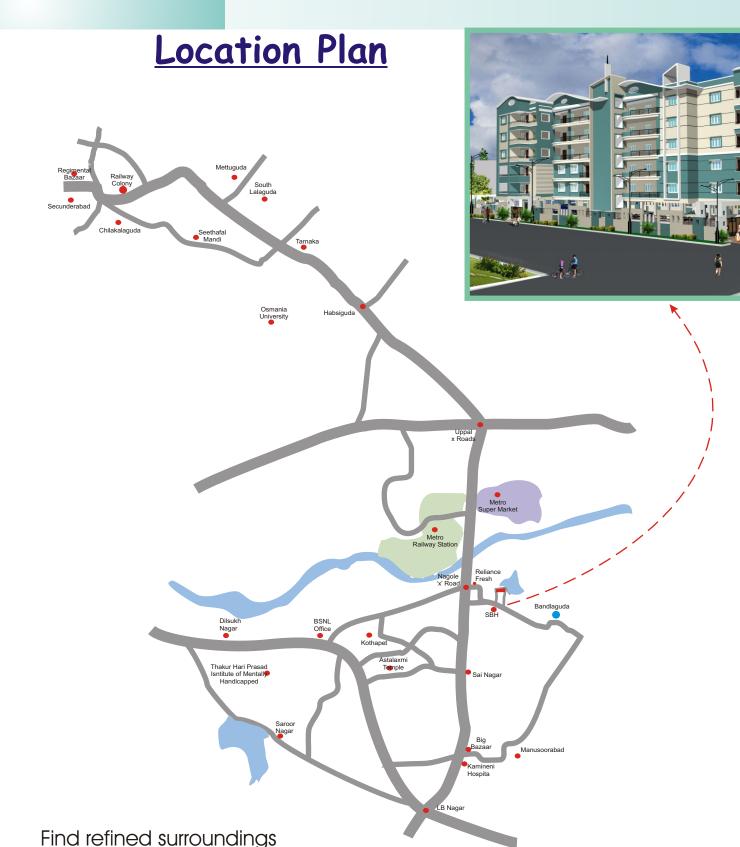

In a quiet and lush green setting

Navya Lake View is just 1km from Nagol X road metro railway station 2 Km Metro super market, Outer Ring road and Elevated expressway close by there is easy access to