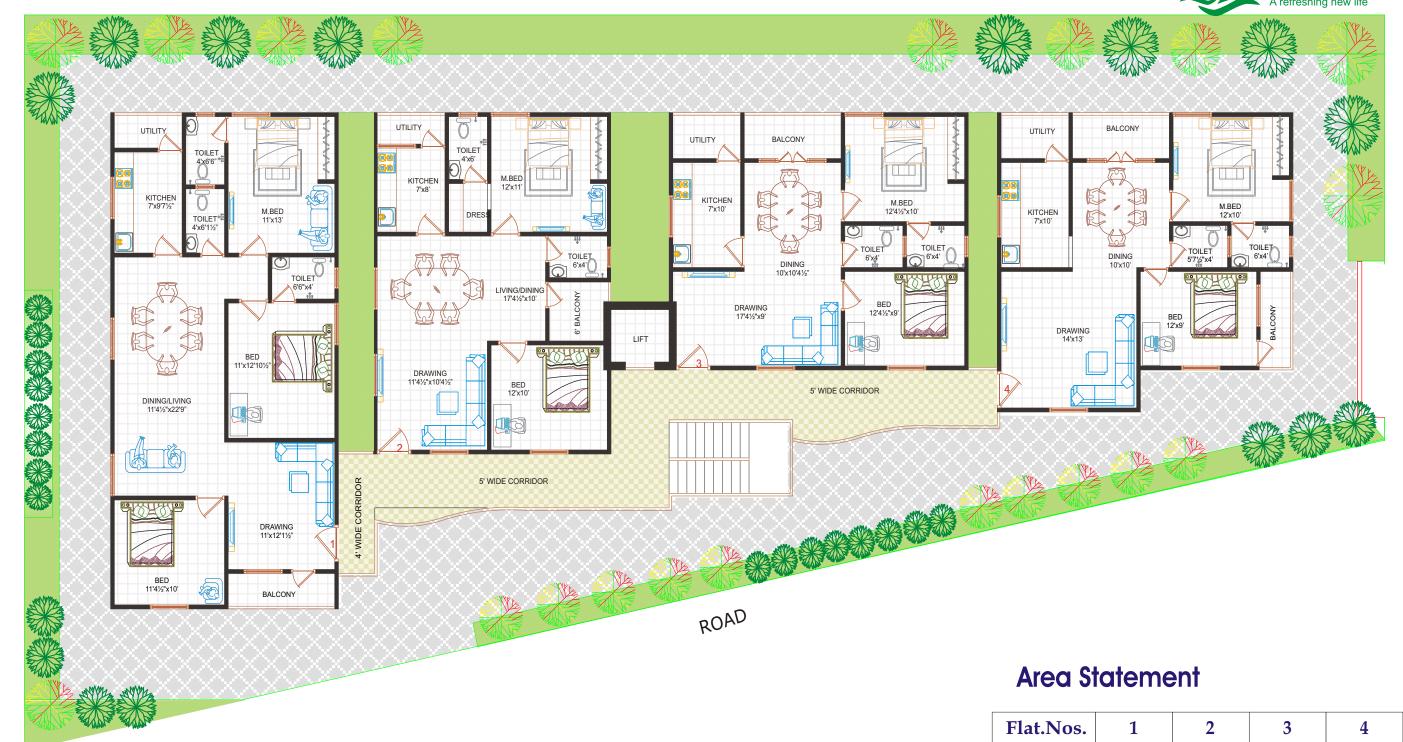

### Typical Floor plan

ROAD

2 BED

1008 SFT

3 BED

**TYPE** 

**AREA** 

2 BED

1395 SFT | 1008 SFT | 945 SFT

2 BED